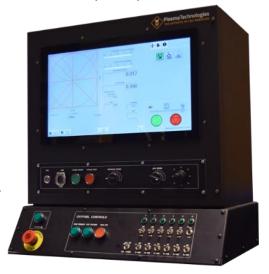

## Standard Features Include:

- 19 Inch Color Touch Screen
- Digital Servo Position Control
- Integrated Operators Station
- Wireless Networking for Part Programs and Nests
- Compatible with all Hypertherm Plasma Systems and most other brands of Plasma and Oxyfuel systems
- Hypertherm TrueHole Compatible for Superior Hole Quality
- A 1-year warranty on parts and labor.

Plasma Technologies <u>Complete System Packages include Operators</u> <u>Station, AC Drive, Motors, Gear Reducers, and all Interconnecting Cables.</u> Over the past 25 years we have serviced and retrofitted most types of cutting machines and we are here to help you choose the correct Retrofit Package for your machine. Each drive comes with installation assistance and documentation. If you need on-site installation assistance, we offer that as well.